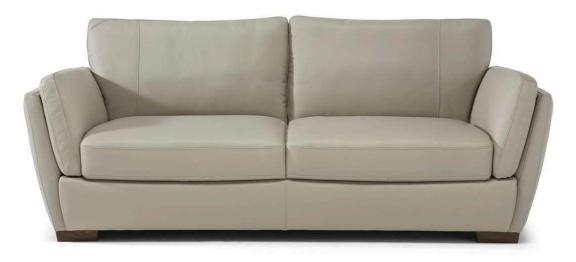

## **TECHNICAL INFORMATION**

| *        | COVERING | Leather 🗸        | Soft Cover                                |           |              |                                      |
|----------|----------|------------------|-------------------------------------------|-----------|--------------|--------------------------------------|
| <b>#</b> | LEGS     | Wood             | Metal                                     | Plastic   | Castors      | Upholstered                          |
| 4        | FILLING  | Arms [           | Fiber Seat Foam Feather/Fiber Mix Feather | cushion   | Back cushion | Fiber Foam Feather/Fiber Mix Feather |
| <u>`</u> | COMFORT  | Standard Comfort | Firm Comfort                              |           |              |                                      |
| *        | FUNCTION | Bed              | Electric motion                           | Motion    | Recliner     | Sliding                              |
| *        | OPTIONS  | Nails            | Contrast Stitching                        | Removable |              |                                      |
|          |          |                  |                                           |           |              |                                      |