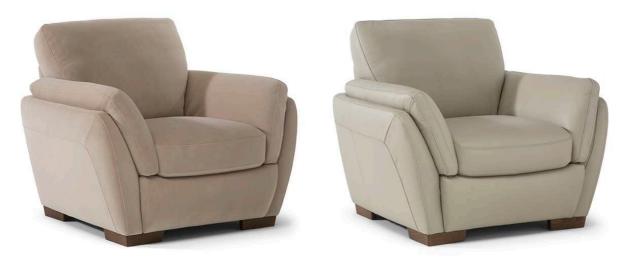

## **TECHNICAL INFORMATION**

| *        | COVERING | Leather 🗸        | Soft Cover                                |           |              |                                      |
|----------|----------|------------------|-------------------------------------------|-----------|--------------|--------------------------------------|
| <b>#</b> | LEGS     | Wood             | Metal                                     | Plastic   | Castors      | Upholstered                          |
| 4        | FILLING  | Arms [           | Fiber Seat Foam Feather/Fiber Mix Feather | cushion   | Back cushion | Fiber Foam Feather/Fiber Mix Feather |
| <u>`</u> | COMFORT  | Standard Comfort | Firm Comfort                              |           |              |                                      |
| *        | FUNCTION | Bed              | Electric motion                           | Motion    | Recliner     | Sliding                              |
| *        | OPTIONS  | Nails            | Contrast Stitching                        | Removable |              |                                      |
|          |          |                  |                                           |           |              |                                      |