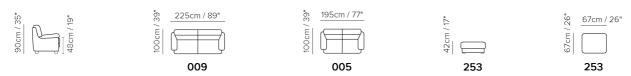

■ Vers. 009



■ Vers. 009



## **SCHEMATICS**



## **TECHNICAL INFORMATION**

| *        | COVERING | Leather 🗸        | Soft Cover                                |           |              |                                      |
|----------|----------|------------------|-------------------------------------------|-----------|--------------|--------------------------------------|
| <b>#</b> | LEGS     | Wood             | Metal                                     | Plastic   | Castors      | Upholstered                          |
| 4        | FILLING  | Arms [           | Fiber Seat Foam Feather/Fiber Mix Feather | cushion   | Back cushion | Fiber Foam Feather/Fiber Mix Feather |
| <u>`</u> | COMFORT  | Standard Comfort | Firm Comfort                              |           |              |                                      |
| *