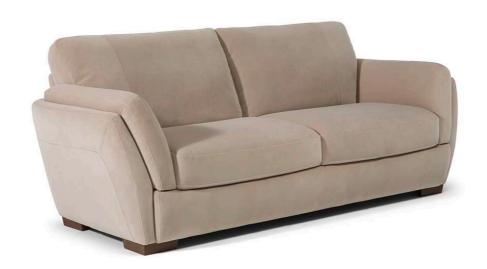

## **TECHNICAL INFORMATION**

| *        | COVERING | Leather 🗸        | Soft Cover                                |           |              |                                      |
|----------|----------|------------------|-------------------------------------------|-----------|--------------|--------------------------------------|
| <b>#</b> | LEGS     | Wood             | Metal                                     | Plastic   | Castors      | Upholstered                          |
| 4        | FILLING  | Arms [           | Fiber Seat Foam Feather/Fiber Mix Feather | cushion   | Back cushion | Fiber Foam Feather/Fiber Mix Feather |
| <u>`</u> | COMFORT  | Standard Comfort | Firm Comfort                              |           |              |                                      |
| *        | FUNCTION | Bed              | Electric motion                           | Motion    | Recliner     | Sliding                              |
| *        | OPTIONS  | Nails            | Contrast Stitching                        | Removable |              |                                      |
|          |          |                  |                                           |           |              |                                      |